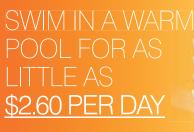

sis X13      | Oasis X19      | Oasis X24      |
|-----------------------------------------------|------|----------------|----------------|----------------|----------------|
| Performance Condition: :27°c Air / 26°c Water |      |                |                |                |                |
| Heating Capacity                              | kW   | 8.5            | 13             | 19.3           | 26.1           |
| Heating Power Input                           | kW   | 1.48           | 1.9            | 2.85           | 3.8            |
| Running Current                               | Α    | 7              | 8.7            | 13             | 17.5           |
| Power Supply                                  | V/Hz | 10 AMP<br>plug | 10 AMP<br>plug | 240V /<br>50Hz | 240V /<br>50Hz |



ANNUAL OPERATING COST SYDNEY EXAMPLE. (28m<sup>2</sup> Pool) **PER YEAR** 

## OASIS X9/X13 dimensions







## OASIS X19/X24 dimensions



## Contact Sunlover Heating to find out more about our Heat Pump Range

F: 07 5597 7361

**Head Office** 62 Parkhurst Dr Knoxfield VIC 3180 T: 03 9887 2131

F: 03 9887 4931

Unit 1, 20-22 Foundry Rd Seven Hills, NSW 2147 T: 02 9838 0000

F: 02 9838 0466

**New South Wales** Queensland Unit 4, 8 Reichert Dr Molendinar QLD 4214 T: 07 5679 6821

South Australia Sahara Pools & Solar T: 0412 204 306

Auckland 5b Estuary Views Howick Auckland 2014 New Zealand T: 09 5358891