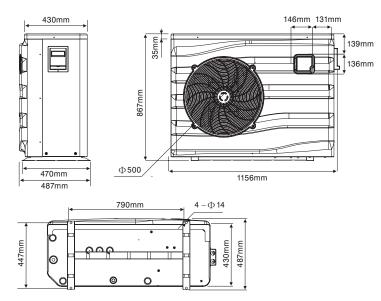

--------------|----------------|
| Performance Condition: :27°c Air / 26°c Water |      |                |                |                |                |
| Heating Capacity                              | kW   | 8.5            | 13             | 19.3           | 26.1           |
| Heating Power Input                           | kW   | 1.48           | 1.9            | 2.85           | 3.8            |
| Running Current                               | Α    | 7              | 8.7            | 13             | 17.5           |
| Power Supply                                  | V/Hz | 10 AMP<br>plug | 10 AMP<br>plug | 240V /<br>50Hz | 240V /<br>50Hz |



ANNUAL OPERATING COST SYDNEY EXAMPLE. (28m<sup>2</sup> Pool) **PER YEAR** 

## OASIS X9/X13 dimensions







## OASIS X19/X24 dimensions



## Contact Sunlover Heating to find out more about our Heat Pump Range

F: 07 5597 7361

**Head Office** 62 Parkhurst Dr Knoxfield VIC 3180 T: 03 9887 2131

F: 03 9887 4931

Unit 1, 20-22 Foundry Rd Seven Hills, NSW 2147 T: 02 9838 0000

F: 02 9838 0466

**New South Wales** Queensland Unit 4, 8 Reichert Dr Molendinar QLD 4214 T: 07 5679 6821

South Australia Sahara Pools & Solar T: 0412 204 306

Auckland 5b Estuary Views Howick Auckland 2014 New Zealand T: 09 5358891