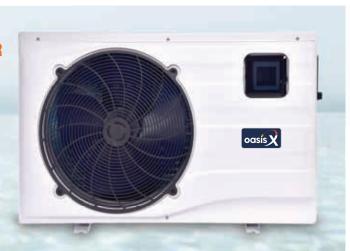

TITANIUM SPIRAL HEAT EXCHANGER

More efficient than standard heat exchangers and comes with a lifetime warranty against corrosion

- **COMMERCIAL GRADE ABS** PLASTIC CASING
- **RUSTPROOF & ANTI-CORROSIVE**
- **SUPER QUIET OPERATION**



## **SPECIFICATIONS**

| Model                                         |      | Oasis X9       | Oasis X13      | Oasis X19      | Oasis X24      |
|-----------------------------------------------|------|----------------|----------------|----------------|----------------|
| Performance Condition: :27°c Air / 26°c Water |      |                |                |                |                |
| Heating Capacity                              | kW   | 8.5            | 13             | 19.3           | 26.1           |
| Heating Power Input                           | kW   | 1.48           | 1.9            | 2.85           | 3.8            |
| Running Current                               | Α    | 7              | 8.7            | 13             | 17.5           |
| Power Supply