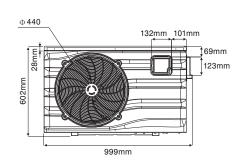

-------------|----------------|----------------|----------------|
| Performance Condition: :27°c Air / 26°c Water |      |                |                |                |                |
| Heating Capacity                              | kW   | 8.5            | 13             | 19.3           | 26.1           |
| Heating Power Input                           | kW   | 1.48           | 1.9            | 2.85           | 3.8            |
| Running Current                               | Α    | 7              | 8.7            | 13             | 17.5           |
| Power Supply                                  | V/Hz | 10 AMP<br>plug | 10 AMP<br>plug | 240V /<br>50Hz | 240V /<br>50Hz |



ANNUAL OPERATING COST SYDNEY EXAMPLE. (28m<sup>2</sup> Pool) **PER YEAR** 

## OASIS X9/X13 dimensions







## OASIS X19/X24 dimensions



## Contact Sunlover Heating to find out more about our Heat Pump Range

F: 07 5597 7361

**Head Office** 62 Parkhurst Dr Knoxfield VIC 3180 T: 03 9887 2131

F: 03 9887 4931

Unit 1, 20-22 Foundry Rd Seven Hills, NSW 2147 T: 02 9838 0000

F: 02 9838 0466

**New South Wales** Queensland Unit 4, 8 Reichert Dr Molendinar QLD 4214 T: 07 5679 6821

South Australia Sahara Pools & Solar T: 0412 204 306

Auckland 5b Estuary Views Howick Auckland 2014 New Zealand T: 09 5358891