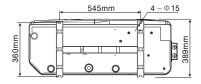

-----------|----------------|----------------|----------------|
| Performance Condition: :27°c Air / 26°c Water |      |                |                |                |                |
| Heating Capacity                              | kW   | 8.5            | 13             | 19.3           | 26.1           |
| Heating Power Input                           | kW   | 1.48           | 1.9            | 2.85           | 3.8            |
| Running Current                               | Α    | 7              | 8.7            | 13             | 17.5           |
| Power Supply                                  | V/Hz | 10 AMP<br>plug | 10 AMP<br>plug | 240V /<br>50Hz | 240V /<br>50Hz |



ANNUAL OPERATING COST SYDNEY EXAMPLE. (28m<sup>2</sup> Pool) **PER YEAR** 

## OASIS X9/X13 dimensions







## OASIS X19/X24 dimensions



## Contact Sunlover Heating to find out more about our Heat Pump Range

F: 07 5597 7361

**Head Office** 62 Parkhurst Dr Knoxfield VIC 3180 T: 03 9887 2131

F: 03 9887 4931

Unit 1, 20-22 Foundry Rd Seven Hills, NSW 2147 T: 02 9838 0000

F: 02 9838 0466

**New South Wales** Queensland Unit 4, 8 Reichert Dr Molendinar QLD 4214 T: 07 5679 6821

South Australia Sahara Pools & Solar T: 0412 204 306

Auckland 5b Estuary Views Howick Auckland 2014 New Zealand T: 09 5358891